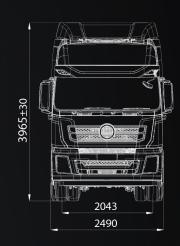

## **COMFORT AND STYLE**

Leveraging modern technology, one may work in comfort and style. Improved noise isolation and expanded cabin space.







Gen-II Integrated AMT Transmission 二代集成AMT变速箱

## **POWER EFFICIENCY**

AMT - Automated Manual Transmission
allows the X-series to effortlessly attain even
greater efficiency and performance.

£















•

| Model                                                                                                                                                                                                                                                                                                                                                                                                               | X Series