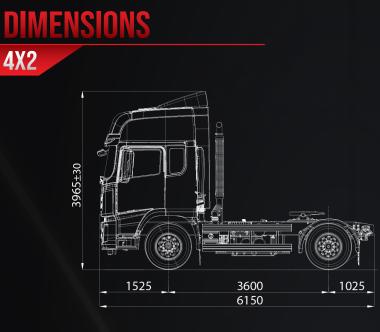

## **COMFORT AND STYLE**

Leveraging modern technology, one may work in comfort and style. Improved noise isolation and expanded cabin space.







Gen-II Integrated AMT Transmission 二代集成AMT变速箱

## **POWER EFFICIENCY**

AMT - Automated Manual Transmission
allows the X-series to effortlessly attain even
greater efficiency and performance.

£















•

| Model                                                                                                                                                                                                                                                                                                                                                                                                               | X Series