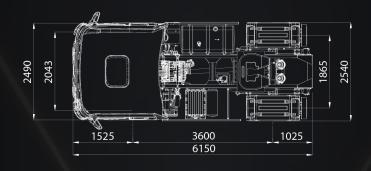

## **COMFORT AND STYLE**

Leveraging modern technology, one may work in comfort and style. Improved noise isolation and expanded cabin space.







Gen-II Integrated AMT Transmission 二代集成AMT变速箱

## **POWER EFFICIENCY**

AMT - Automated Manual Transmission
allows the X-series to effortlessly attain even
greater efficiency and performance.

£















•

| Model                                                                                                                                                                                                                                                                                                                                                                                                               | X Series