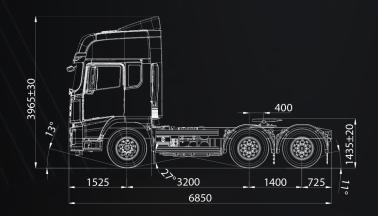

## **COMFORT AND STYLE**

Leveraging modern technology, one may work in comfort and style. Improved noise isolation and expanded cabin space.







Gen-II Integrated AMT Transmission 二代集成AMT变速箱

## **POWER EFFICIENCY**

AMT - Automated Manual Transmission
allows the X-series to effortlessly attain even
greater efficiency and performance.

£















•

| Model                                                                                                                                                                                                                                                                                                                                                                                                               | X Series