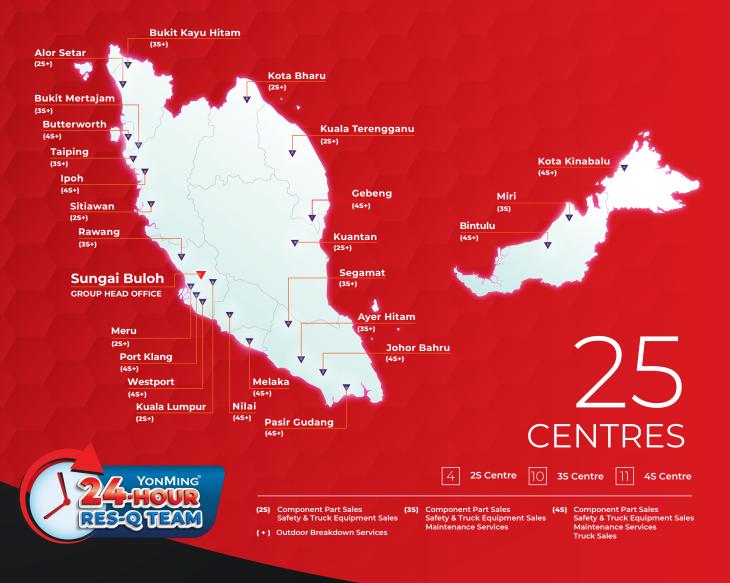

500<br>Aluminium<br>24V<br>5.58kw (24V)<br>2.2kw (28V 70A)<br>2 X 180Ah<br>4V High Cab<br>( Option : 5V Low Cab )<br>2 Rear Window Glass, (4) Point Air Suspension<br>Cab, Air Conditioner, Mechanical Chair With | Integral circulating ball power steering<br>BOSCH<br>Ladder structure, widened<br>and cross - section variable<br>Longitudinal leaf spring<br>Inverted leaf spring stabilizator suspension<br>HANDE<br>9500kgs<br>Double / Single reduction driving axle with<br>inter - wheel differential and differential lock.<br>NIL<br>295 / 80R 225<br>500<br>Aluminium<br>224V<br>5.58kw (24V)<br>2.2kw (28V 70A)<br>2 X 180Ah<br>4V High Cab<br>( Option : 5V Low Cab )<br>2 Rear Window Glass, (4) Point Air Suspension<br>Cab, Air Conditioner, Mechanical Chair With |



A Member of YONMING<sup>®</sup>GROUP



## **CONTACT US**

Lot 63857, No.25 Lorong, Jalan Jala 14/Ks10, Telok Gong, 42000 Port Klang, Selangor, Malaysia.

+603 3163 1953

**9** +6012 282 2948

🔀 stsb@yonming.com

www.shacman.com.my